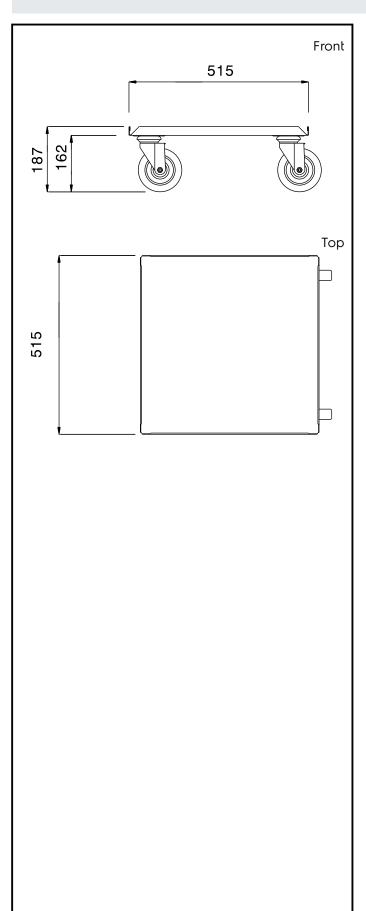

# **Key Information:**

External dimensions, Width:

361238 (DRTI)515 mmExternal dimensions, Depth:515 mmExternal dimensions, Height:187 mmWheel material:Zinc platedWheel diameter:Ø 125Net weight:8.4 kg

Service Trolleys Dishwasher Rack Dolly 500 mm